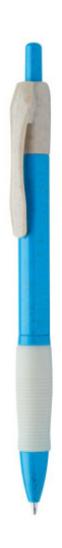

# **ROSDY BALLPOINT PEN**

#### **Basic informations**

Material 1: Wheat straw Pen type: Ballpoint pen

Mechanism type: Push action

Refill colour: Blue

Refill type: Normal refill

Color: Blue

# Specification

Ecological wheat straw plastic ballpoint pen with rubber grip. With blue refill.